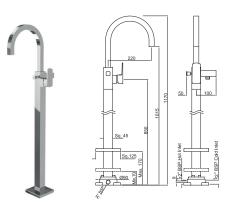

## jaquar.com

| Product Code                                                                                                                                                                                                                                                                                                                    | KUP-CHR-35121KPM                                                                                                                                                                                                                                                                                                                                                                                                 |
|---------------------------------------------------------------------------------------------------------------------------------------------------------------------------------------------------------------------------------------------------------------------------------------------------------------------------------|------------------------------------------------------------------------------------------------------------------------------------------------------------------------------------------------------------------------------------------------------------------------------------------------------------------------------------------------------------------------------------------------------------------|
| Description                                                                                                                                                                                                                                                                                                                     | Exposed Parts of Floor Mounted Single Lever Bath Mixer with Provision for Hand Shower, without Hand Shower & Shower Hose (Compatible with ALD-121)                                                                                                                                                                                                                                                               |
| Flow Rate                                                                                                                                                                                                                                                                                                                       | 21.00 LPM @ 3 bar                                                                                                                                                                                                                                                                                                                                                                                                |
| Recommended<br>Water Pressure                                                                                                                                                                                                                                                                                                   | 1.0 Bar - 5 Bar                                                                                                                                                                                                                                                                                                                                                                                                  |
| Brass Specification in Percentage                                                                                                                                                                                                                                                                                               | Brass Ingots as per IS:1264-1997   Cu (58.0-63.0), Sn (0.0-1.0), Pb (0.5-2.5), Ni (0.0-1.0), AI (0.2-0.8), Mn (0.0-0.5), Total Impurity (0.0-2.0), Zn (Remainder)   Brass Rod as per IS:319-1989   Cu (56.0-59.0), Pb (2.0-3.5), Fe (0.0-0.35), Total Impurity (0.0-0.7), Zn (Remainder)   Brass Pipe as per IS:407-1996   Cu (62.0-65.0), Pb (0.0-0.3), Fe (0.0-0.01), Total Impurity (0.0-0.6), Zn (Remainder) |
| Cartridge<br>Specification                                                                                                                                                                                                                                                                                                      | NSF-61 Approved Cartridge with Temperature Limiter<br>Cartridge with Brass Spindle<br>Life Cycle EN 817: 70,000 cycles (Standard)<br>- 2.1 LAC Cycles as per EN 817*<br>- 10.5 LAC Cycles (ON/OFF)*                                                                                                                                                                                                              |
| Water Tightness                                                                                                                                                                                                                                                                                                                 | 16 bar (Pass)                                                                                                                                                                                                                                                                                                                                                                                                    |
| Pressure Resistance                                                                                                                                                                                                                                                                                                             | 25 bar (Pass)                                                                                                                                                                                                                                                                                                                                                                                                    |
| Finish                                                                                                                                                                                                                                                                                                                          | Plating: Nickel-10.0 micron Chromium-0.3 micron<br>Salt Spray (500 hrs + Validated)<br>Adhesion (Pass)                                                                                                                                                                                                                                                                                                           |
| Available Colour<br>Finishing                                                                                                                                                                                                                                                                                                   | Antique Bronze (ABR), Antique Copper (ACR), Black Chrome (BCH), Black Matt (BLM), Gold Dust (GDS), Full Gold (GLD), Graphite (GRF), Stainless Steel Finish (SSF) & White Matt (WHM)                                                                                                                                                                                                                              |
| * As per in-house testing done on automatic life cycle testing machine made by Giussain, Italy                                                                                                                                                                                                                                  |                                                                                                                                                                                                                                                                                                                                                                                                                  |
| DISCLAIMER: Our every effort has been made to ensure factual accuracy, the information presented subject to changes due to requirements in different sites, markets and/ or countries. 10% variation in flow rate may be possible. Jaquar reserves the right to make the necessary amendments at any time without prior notice. |                                                                                                                                                                                                                                                                                                                                                                                                                  |