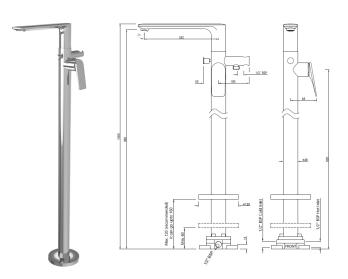

| Product Code                                                                        | LAG-CHR-91121K                                                                                                                                                                                                                |
|-------------------------------------------------------------------------------------|-------------------------------------------------------------------------------------------------------------------------------------------------------------------------------------------------------------------------------|
| Description                                                                         | Exposed Parts of Floor Mounted Single Lever Bath Mixer with Provision for Hand Showe