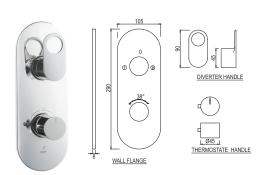

| Product Code                      | ORP-CHR-10681KPM                                                                                                                                                                                                                                                                                                                                                 |
|-----------------------------------|------------------------------------------------------------------------------------------------------------------------------------------------------------------------------------------------------------------------------------------------------------------------------------------------------------------------------------------------------------------|
| Description                       | Aquamax 2 Outlet Thermostatic Shower Mixer (Trim Kit & ALD-681 & ALD-681E Working Component)                                                                                                                                                                                                                                                                     |
| Recommended<br>Water Pressure     | 0.2 Bar- 5 bar                                                                                                                                                                                                                                                                                                                                                   |
| Brass Specification in Percentage | Brass Forgings Cu (56.5 - 60.0), Pb (0.6 - 2.0), Fe (0.30 Max), Total Impurities excl. Fe (0.75 Max), Zn (Remainder)  Brass Rod as per IS:319-1989 Cu (56.0-59.0), Pb (2.0-3.5), Fe (0.0-0.35), Total Impurity (0.0-0.7), Zn (Remainder)  Brass Sheets as per IS:410-1977 Cu (61.5-64.5), Pb (0.0-0.3), Fe (0.0-0.075), Total Impurity (0.0-0.6), Zn (Remainder) |
| Finish                            | Plating: Nickel-10.0 micron Chromium-0.3 micron<br>Salt Spray (500 hrs + Validated)<br>Adhesion (Pass)                                                                                                                                                                                                                                                           |
| Available Colour<br>Finishing     | CHROME (CHR)                                                                                                                                                                                                                                                                                                                                                     |